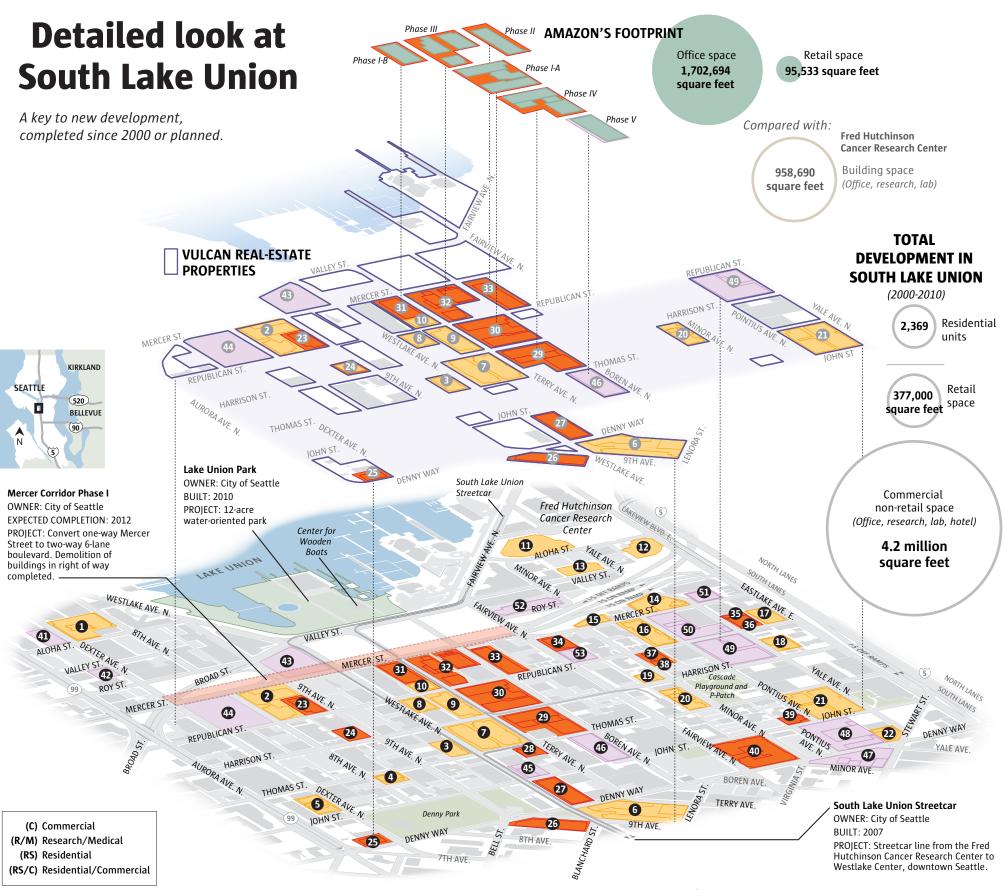

## **BUILT 2000-2007**

1. Neptune Apartments (RS) OWNER OR DEVELOPER: Simpson Financing Limited Partnership, Denver BUILT: 2005 PROJECT: 6-story apartment building

with 222 units and retail

2. UW Medicine Phase I (R/M) Vulcan Real Estate, Seattle

2004 (renovation) 4-story office/lab/research building

3. SBRI Building (R/M) Vulcan Real Estate

2004 5-story office/research/lab building

4. Denny Park Apartments (RS)

Low Income Housing Institute

6-story apartment building with 50 units and retail

5. Holiday Inn Seattle (C) Hotel Concepts, Seattle

2000 7-story hotel

6. 2200 (RS/C)

Vulcan Real Estate

Three towers (18, 15 and 12 stories) with 261 condos, hotel and retail

7. Westlake Terry Building (C)

Vulcan Real Estate 2007

6-story office building with retail

8. 428 Westlake (C) Vulcan Real Estate

6-story office building with retail

9. 401 Terry Avenue N. Building (R/M) Vulcan Real Estate

4-story office/research/lab building

10. Rosen Building (R/M)

Schnitzer West and Vulcan Real Estate 2000 (renovation)

3-story office/research/lab building

11. Fred Hutchinson Cancer Research Center - Arnold Building (R/M) Fred Hutchinson Cancer Research

2002 5-story office/research/lab building

12. Seattle Cancer Care Alliance Clinic (R/M)

Seattle Cancer Care Alliance

7-story office/clinic/lab building

13. Fred Hutchinson Cancer Research

Center - Yale Building (R/M) Fred Hutchinson Cancer Research Center 2001

6-story office/research/lab building

14. 1260 Mercer (C) The Blume Co., Seattle

2000

4-story office building

15. Mercerview Apartments (RS)

Mercerview Apartments, Seattle

2001

6-story apartment building with 67 units

16. AMLI 535 (RS) AMLI Residential, Chicago

7-story apartment building with 199 units and retail

17. Republican Building (C

Weiss-Jenkins Properties, Seattle

5-story office building

18. The Cairns (RS)

Essex Property Trust, Palo Alto, Calif.

8-story apartment building with 100 units and retail

19. Lakeview Apartments (RS)

Low Income Housing Institute, Seattle

5-story apartment building with 59 units

20. Alcyone Apartments (RS)

Vulcan Real Estate

8-story apartment building with 161 units and retail

21. Alley 24 (RS/C)

Vulcan Real Estate

124 units and retail

8-story complex with offices, 172

6-story apartment building with

22. David Colwell Building (RS)

Plymouth Housing Group, Seattle 2010

Vulcan Real Estate **EXPECTED COMPLETION: March** 

33. Amazon Phase II (C) Vulcan Real Estate

**COMPLETED SINCE 2008 OR UNDER CONSTRUCTION** 

34. Fairview Research

Biomed Realty Trust,

35. Art Stable (RS)

Point 32, Seattle

5 units and retail

36. 500 Yale (C)

5-story office/lab/research

6-story condo building with

Weiss-Jenkins Properties,

5-story office building with

37. The Bart Harvey (RS)

6-story senior apartment building with 49 units

38. Canaday House (RS)

6-story apartment building

Seattle Cancer Care Alliance,

80 rooms/suites for cancer

patients and their families

Pacific Retirement Services,

Downtown Emergency Services Center, Seattle

39. SCCA House (R/M)

6-story building with

40. Mirabella (RS)

12-story retirement

community with retail

Medford, Ore.

Low Income Housing

Institute, Seattle

Center (R/M)

San Diego

building

Seattle

2010

2009

2010

Seattle

2009

with 83 units

2008

23. UW Medicine Phase II (R/M)

OWNER OR DEVELOPER: Vulcan Real Estate, Seattle

**BUILT: 2008** 

PROJECT: Two 5-story office/lab/ research buildings

24. Veer Lofts (RS)

Vulcan Real Estate

2008

6-story condo building with 99 units and retail

25. Borealis (RS) Vulcan Real Estate

2008

6-story apartment building with

53 units and retail

26. 2201 Westlake/Enso (RS/C) Vulcan Real Estate

2009

19-story condo tower (Enso) with 135 units; 12-story office tower; retail

27. Rollin Street Flats (RS)

Vulcan Real Estate

2009

11-story apartment building with 208 units and retail

28. Terry Thomas Building (C) Thomas & Terry Land Associates,

Seattle

2008

4-story office building 29. Amazon Phase IV (C)

Vulcan Real Estate **EXPECTED COMPLETION: May 2011** 12-story office complex with retail

and renovated historic building 30. Amazon Phase I-A (C) Schnitzer West and Vulcan Real

2010 6-story office complex with retail

and renovated historic building

31. Amazon Phase I-B (C)

Schnitzer West and Vulcan Real

5-story office building with retail

32. Amazon Phase III (C)

2011 5-story office complex with retail

2010 5-story office building with retail

## IN THE PIPELINE

41. 901 Dexter (RS) OWNER OR DEVELOPER: Capstone Partners, Seattle PROPOSAL: 7-story apartment

building with 290 units and

START DATE: May 2011 42. 717 Dexter Ave. N.

(The Europa) (RS) Europa, Seattle

7-story apartment building

with 99 units and retail START DATE: unknown

43. 601 Westlake (formerly William O. McKay Ford/ Pacific Lincoln Mercury) (C)

Vulcan Real Estate 6-story office complex including elements of historic

auto dealerships START DATE: unknown

44. UW Medicine Phase III

Vulcan Real Estate/ University of Washington Three 7- and 8-story office/research/lab buildings

START DATE: Summer 2011 (first building) 45. 202 Westlake Ave. N. (C)

First Western Development, 6-story office building with

START DATE: unknown

46. Amazon Phase V (C)

Vulcan Real Estate 12-story office building with START DATE: Spring 2011

47. 1200 Stewart (R)

Lexas Companies, Las Vegas Two 41-story towers with condos, hotel and retail START DATE: unknown

48. Former Greyhound garage property

City of Seattle City Light substation to serve South Lake Union

START DATE: unknown; site cleanup done in 2010

49. 420 Pontius/ 1265 Republican (RS) Vulcan Real Estate 7-story residential building

office in renovated historic START DATE: unknown

50. Yale Campus South (RS) The Blume Co., Seattle

with 330 units plus retail or

Two 6- or 7-story apartment buildings with 275 units and

START DATE: unknown 51. Yale Campus North (C)

The Blume Co. 7-story office building with

START DATE: unknown

52. 700 Fairview Ave N. (C) Public Storage, Glendale, Calif.

warehouse complex START DATE: unknown 53. Fairview Research

Center II (R/M) Biomed Realty Trust, San Diego

7-story office/lab/research building START DATE: unknown

Sources: Vulcan Real Estate, King County Assessor, Seattle Department of Planning and Development, Individual developers

Reporting by ERIC PRYNE Graphic by MARK NOWLIN / THE SEATTLE TIMES